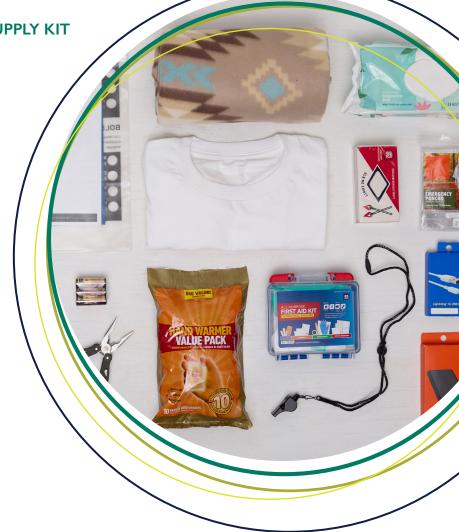

## **ESSENTIALS FOR BASIC EMERGENCY SUPPLY KIT**

- □ Water (at least 3 days of water. 1 gallon per person/pet)
- □ Non-perishable food (at least 3 days)
- □ Can Opener
- □ Extra cell phone battery or charger
- □ Flashlight and extra batteries
- □ First aid kit
- □ Prescription medication & glasses
- □ Important family documents

## ADDITIONAL ITEMS TO CONSIDER ADDING TO EMERGENCY SUPPLY KIT

- ☐ Multi-purpose tool
- ☐ Sanitation and personal hygiene items
- □ Whistle
- □ Matches
- □ Clothing
- □ Battery Operated/Crank Radio
- □ Pet Items
- □ Map of Area
- □ Items Specific to family members